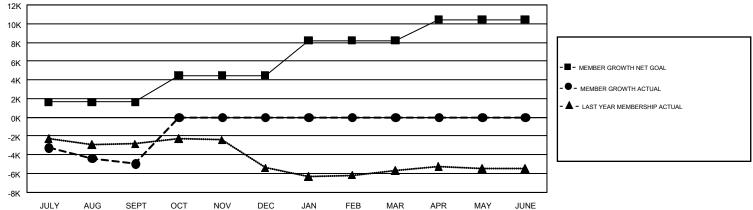

## REPORT DOES NOT INCLUDE CLUBS IN UNDISTRICTED AREAS.

|               | Club          | os          |               | Members  RESULTS FOR 2017-2018 |                           |                         |                                                    |  |
|---------------|---------------|-------------|---------------|--------------------------------|---------------------------|-------------------------|----------------------------------------------------|--|
|               | RESULTS FOR   | R 2017-2018 |               |                                |                           |                         |                                                    |  |
| QUARTER       | NEW CLUB GOAL | NEW CLUBS   | DROPPED CLUBS | QUARTER                        | MEMBER GROWTH NET<br>GOAL | MEMBER GROWTH<br>ACTUAL | DROPPED<br>MEMBERS ACTUAL<br>(including transfers) |  |
| JULY/AUG/SEPT | 62            | 26          | 64            | JULY/AUG/SEPT                  | 1,636                     | 6,478                   | 11,416                                             |  |
| OCT/NOV/DEC   | 100           | 0           | 0             | OCT/NOV/DEC                    | 2,826                     | 0                       | 0                                                  |  |
| JAN/FEB/MAR   | 107           | 0           | 0             | JAN/FEB/MAR                    | 3,730                     | 0                       | 0                                                  |  |
| APR/MAY/JUNE  | 104           | 0           | 0             | APR/MAY/JUNE                   | 2,242                     | 0                       | 0                                                  |  |

## GOALS AND ACTUAL NEW CLUBS CUMULATIVE

| DROPPED CLUBS: 64  DROPPED MEMBERS                        |        | 2,800 CLUBS OF 11,545 ADDED 1 OR  MORE NEW MEMBERS  MALE  FEMALE |                                 | <u>UTION</u> 217,498 (68.86%) 98,353 (31.14%) |        |
|-----------------------------------------------------------|--------|------------------------------------------------------------------|---------------------------------|-----------------------------------------------|--------|
| DECEASED                                                  | 1,188  | CLICK HERE FOR CUMULATIVE                                        | TOTAL FAMILY UNIT MEMBERS       |                                               | 58,899 |
| CLUB CANCELLED         109           OTHER         10,112 |        | MEMBERSHIP DATA                                                  |                                 |                                               |        |
|                                                           |        |                                                                  | FAMILY MEMBERS PAYING HALF DUES |                                               | 30,221 |
| TOTAL                                                     | 11,409 |                                                                  | DUES                            |                                               |        |