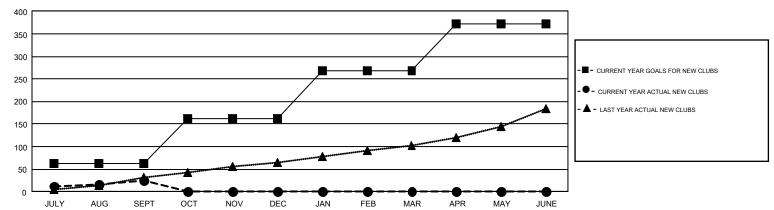

## REPORT DOES NOT INCLUDE CLUBS IN UNDISTRICTED AREAS.

|               | Club          | os          |               | Members  RESULTS FOR 2017-2018 |                           |                         |                                                    |  |
|---------------|---------------|-------------|---------------|--------------------------------|---------------------------|-------------------------|----------------------------------------------------|--|
|               | RESULTS FOR   | R 2017-2018 |               |                                |                           |                         |                                                    |  |
| QUARTER       | NEW CLUB GOAL | NEW CLUBS   | DROPPED CLUBS | QUARTER                        | MEMBER GROWTH NET<br>GOAL | MEMBER GROWTH<br>ACTUAL | DROPPED<br>MEMBERS ACTUAL<br>(including transfers) |  |
| JULY/AUG/SEPT | 62            | 26          | 64            | JULY/AUG/SEPT                  | 1,636                     | 6,478                   | 11,416                                             |  |
| OCT/NOV/DEC   | 100           | 0           | 0             | OCT/NOV/DEC                    | 2,826                     | 0                       | 0                                                  |  |
| JAN/FEB/MAR   | 107           | 0           | 0             | JAN/FEB/MAR                    | 3,730                     | 0                       | 0                                                  |  |
| APR/MAY/JUNE  | 104           | 0           | 0             | APR/MAY/JUNE                   | 2,242                     | 0                       | 0                                                  |  |

## GOALS AND ACTUAL NEW CLUBS CUMULATIVE

| DROPPED CLUBS: 64  DROPPED MEMBERS                        |        | 2,800 CLUBS OF 11,545 ADDED 1 OR  MORE NEW MEMBERS  MALE  FEMALE |                                 | <u>UTION</u> 217,498 (68.86%) 98,353 (31.14%) |        |
|-----------------------------------------------------------|--------|------------------------------------------------------------------|---------------------------------|-----------------------------------------------|--------|
| DECEASED                                                  | 1,188  | CLICK HERE FOR CUMULATIVE                                        | TOTAL FAMILY UNIT MEMBERS       |                                               | 58,899 |
| CLUB CANCELLED         109           OTHER         10,112 |        | MEMBERSHIP DATA                                                  |                                 |                                               |        |
|                                                           |        |                                                                  | FAMILY MEMBERS PAYING HALF DUES |                                               | 30,221 |
| TOTAL                                                     | 11,409 |                                                                  | DUES                            |                                               |        |